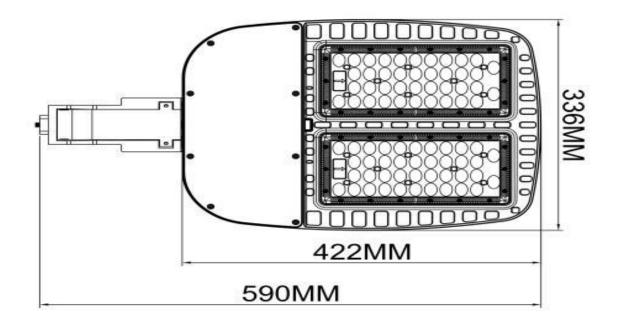

## **O Specifications**

| -                              |
|--------------------------------|
| 347-480V                       |
| 150W                           |
| 50/60 Hz                       |
| 2.9A                           |
| >0.90                          |
| 19000                          |
| Day Light 5000K                |
| >70                            |
| Т3                             |
| 126                            |
| 100,000                        |
| 0-10V Dimming                  |
| 336*590*80                     |
| 65                             |
| -40 to 55 degC                 |
| Aluminum + PC Lens             |
| cETL, DLC, FCC, Hg, IP65, Rohs |
|                                |