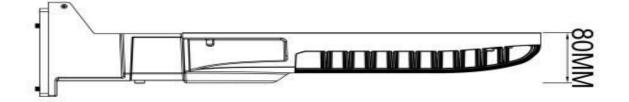

## **O Specifications**

| -                              |
|--------------------------------|
| 347-480V                       |
| 150W                           |
| 50/60 Hz                       |
| 2.9A                           |
| >0.90                          |
| 19000                          |
| Day Light 5000K                |
| >70                            |
| Т3                             |
| 126                            |
| 100,000                        |
| 0-10V Dimming                  |
| 336*590*80                     |
| 65                             |
| -40 to 55 degC                 |
| Aluminum + PC Lens             |
| cETL, DLC, FCC, Hg, IP65, Rohs |
|                                |