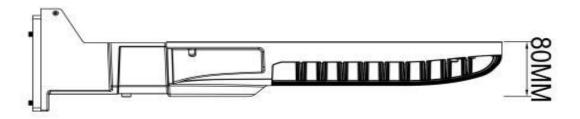

## ♦ Specifications

| Rated Voltage (V)          | AC120-277V                     |
|----------------------------|--------------------------------|
| Rated Wattage (W)          | 150W                           |
| Frequency (Hz)             | 50/60 Hz                       |
| Rated Input Current (mA)   | 2.9A                           |
| Power Factor               | >0.90                          |
| Luminous Flux (LM)         | 19000                          |
| Color Temperature          | Day Light 5000K                |
| Color Rendering Index (Ra) | >80                            |
| Beam Angle                 | T3                             |
| Lamp Efficacy (LM/W)       | 126                            |
| Rated Lamp Lifetime (h)    | 100,000                        |
| Dimming                    | 0-10V Dimming                  |
| Dimension (mm)             | 336*590*80                     |
| IP Rating                  | 65                             |
| Operating Temperature      | -40 to 55 degC                 |
| Material                   | Aluminum + PC Lens             |
| Certificate                | cETL, DLC, FCC, Hg, IP65, Rohs |