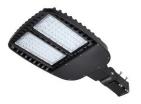

## LED Area Light 150W AC120-277V 5000K

Product description: LED Area Light 150W AC120-277V 5000K

Model Name: AL150W[H]5K Order SKU: 700055RC

## **♦** Features

- Energy savings up to 70% vs 400W MH
- Sealed die-casting profile for outdoor applications
- High quality of heat-resisting polycarbonate optical lens
- Excellent Wind Resistance
- Preinstalled slip fitter for pole mounting
- Preinstalled receptacle for twist-lock photocell