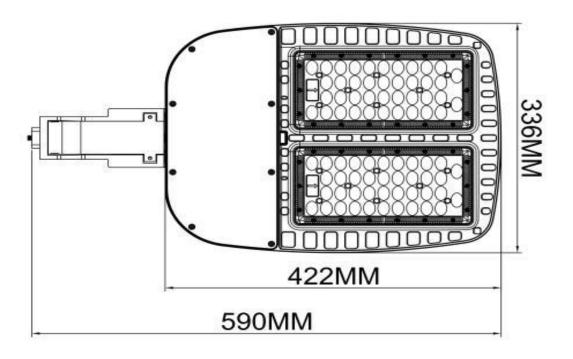

## ♦ Specifications

| Rated Voltage (V)          | AC120-277V                     |
|----------------------------|--------------------------------|
| Rated Wattage (W)          | 150W                           |
| Frequency (Hz)             | 50/60 Hz                       |
| Rated Input Current (mA)   | 2.9A                           |
| Power Factor               | >0.90                          |
| Luminous Flux (LM)         | 19000                          |
| Color Temperature          | Day Light 5000K                |
| Color Rendering Index (Ra) | >80                            |
| Beam Angle                 | T3                             |
| Lamp Efficacy (LM/W)       | 126                            |
| Rated Lamp Lifetime (h)    | 100,000                        |
| Dimming                    | 0-10V Dimming                  |
| Dimension (mm)             | 336*590*80                     |
| IP Rating                  | 65                             |
| Operating Temperature      | -40 to 55 degC                 |
| Material                   | Aluminum + PC Lens             |
| Certificate                | cETL, DLC, FCC, Hg, IP65, Rohs |