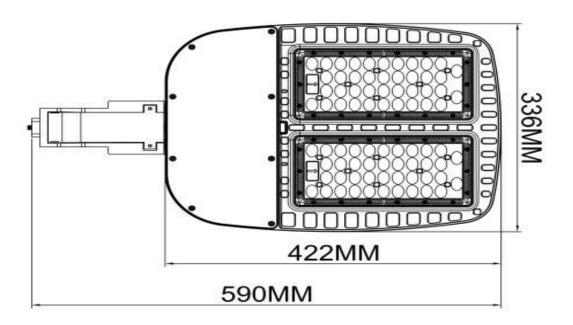

## ♦ Specifications

| Rated Voltage (V)          | AC120-277V                     |
|----------------------------|--------------------------------|
| Rated Wattage (W)          | 100W                           |
| Frequency (Hz)             | 50/60 Hz                       |
| Rated Input Current (mA)   | 1.9A                           |
| Power Factor               | >0.90                          |
| Luminous Flux (LM)         | 12500                          |
| Color Temperature          | Day Light 5000K                |
| Color Rendering Index (Ra) | >80                            |
| Beam Angle                 | T3                             |
| Lamp Efficacy (LM/W)       | 135                            |
| Rated Lamp Lifetime (h)    | 100,000                        |
| Dimming                    | 0-10V Dimming                  |
| Dimension (mm)             | 336*590*80                     |
| IP Rating                  | 65                             |
| Operating Temperature      | -40 to 55 degC                 |
| Material                   | Aluminum + PC Lens             |
| Certificate                | cETL, DLC, FCC, Hg, IP65, Rohs |