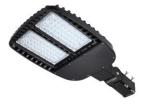

## LED Area Light 100W AC120-277V 5000K

Product description: LED Area Light 100W AC120-277V 5000K

Model Name: AL100W[H]5K Order SKU: 700054RC

## **♦** Features

- Energy savings up to 70% vs 300W MH
- Sealed die-casting profile for outdoor applications
- High quality of heat-resisting polycarbonate optical lens
- Excellent Wind Resistance
- Preinstalled slip fitter for pole mounting
- Preinstalled receptacle for twist-lock photocell