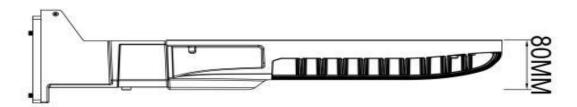

## ♦ Specifications

| Rated Voltage (V)          | AC120-277V                     |
|----------------------------|--------------------------------|
| Rated Wattage (W)          | 100W                           |
| Frequency (Hz)             | 50/60 Hz                       |
| Rated Input Current (mA)   | 1.9A                           |
| Power Factor               | >0.90                          |
| Luminous Flux (LM)         | 12500                          |
| Color Temperature          | Day Light 5000K                |
| Color Rendering Index (Ra) | >80                            |
| Beam Angle                 | T3                             |
| Lamp Efficacy (LM/W)       | 135                            |
| Rated Lamp Lifetime (h)    | 100,000                        |
| Dimming                    | 0-10V Dimming                  |
| Dimension (mm)             | 336*590*80                     |
| IP Rating                  | 65                             |
| Operating Temperature      | -40 to 55 degC                 |
| Material                   | Aluminum + PC Lens             |
| Certificate                | cETL, DLC, FCC, Hg, IP65, Rohs |