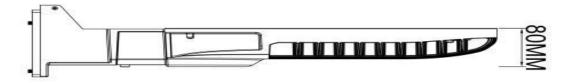

## ◊ Specifications

| Rated Voltage (V)          | AC120-277V                      |
|----------------------------|---------------------------------|
| Rated Wattage (W)          | 150W                            |
| Frequency (Hz)             | 50/60 Hz                        |
| Rated Input Current (mA)   | 1200mA                          |
| Power Factor               | >0.90                           |
| Luminous Flux (LM)         | 20,174.30LM                     |
| Color Temperature          | Day Light 5000K                 |
| Color Rendering Index (Ra) | >80                             |
| Beam Angle                 | T3                              |
| Lamp Efficacy (LM/W)       | 135.32                          |
| Rated Lamp Lifetime (h)    | 100,000                         |
| Dimming                    | 0-10V Dimming                   |
| Dimension (mm)             | 336*590*80                      |
| IP Rating                  | 65                              |
| Operating Temperature      | -40 to 55 degC                  |
| Material                   | Aluminum + PC Lens              |
| Certificate                | cULus, DLC, FCC, Hg, IP65, Rohs |
|                            |                                 |