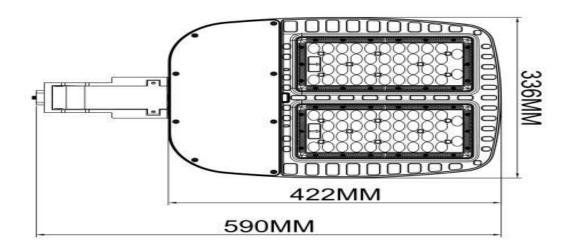

## ◊ Specifications

| Rated Voltage (V)          | AC120-277V                      |
|----------------------------|---------------------------------|
| Rated Wattage (W)          | 150W                            |
| Frequency (Hz)             | 50/60 Hz                        |
| Rated Input Current (mA)   | 1200mA                          |
| Power Factor               | >0.90                           |
| Luminous Flux (LM)         | 20,174.30LM                     |
| Color Temperature          | Day Light 5000K                 |
| Color Rendering Index (Ra) | >80                             |
| Beam Angle                 | T3                              |
| Lamp Efficacy (LM/W)       | 135.32                          |
| Rated Lamp Lifetime (h)    | 100,000                         |
| Dimming                    | 0-10V Dimming                   |
| Dimension (mm)             | 336*590*80                      |
| IP Rating                  | 65                              |
| Operating Temperature      | -40 to 55 degC                  |
| Material                   | Aluminum + PC Lens              |
| Certificate                | cULus, DLC, FCC, Hg, IP65, Rohs |
|                            |                                 |