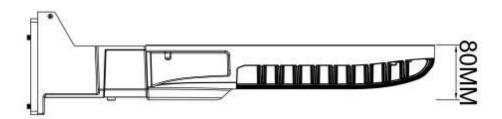

## ♦ Specifications

| Rated Voltage (V)          | AC347-480V                     |
|----------------------------|--------------------------------|
| Rated Wattage (W)          | 150W                           |
| Frequency (Hz)             | 50/60 Hz                       |
| Rated Input Current (mA)   | 2.9A                           |
| Power Factor               | >0.90                          |
| Luminous Flux (LM)         | 19000                          |
| Color Temperature          | Day Light 5000K                |
| Color Rendering Index (Ra) | >80                            |
| Beam Angle                 | T3                             |
| Lamp Efficacy (LM/W)       | 126                            |
| Rated Lamp Lifetime (h)    | 100,000                        |
| Dimming                    | 0-10V Dimming                  |
| Dimension (mm)             | 336*422*80                     |
| IP Rating                  | 65                             |
| Operating Temperature      | -40 to 55 degC                 |
| Material                   | Aluminum + PC Lens             |
| Certificate                | cETL, DLC, FCC, Hg, IP65, Rohs |