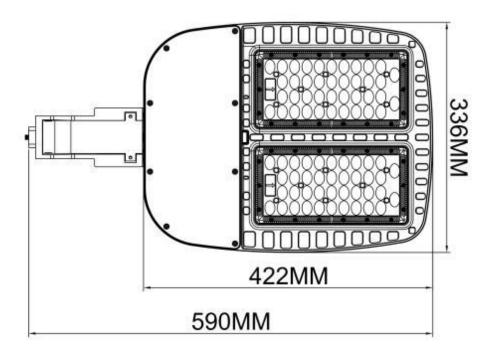

## ♦ Specifications

| Rated Voltage (V)          | AC347-480V                     |
|----------------------------|--------------------------------|
| Rated Wattage (W)          | 150W                           |
| Frequency (Hz)             | 50/60 Hz                       |
| Rated Input Current (mA)   | 2.9A                           |
| Power Factor               | >0.90                          |
| Luminous Flux (LM)         | 19000                          |
| Color Temperature          | Day Light 5000K                |
| Color Rendering Index (Ra) | >80                            |
| Beam Angle                 | T3                             |
| Lamp Efficacy (LM/W)       | 126                            |
| Rated Lamp Lifetime (h)    | 100,000                        |
| Dimming                    | 0-10V Dimming                  |
| Dimension (mm)             | 336*422*80                     |
| IP Rating                  | 65                             |
| Operating Temperature      | -40 to 55 degC                 |
| Material                   | Aluminum + PC Lens             |
| Certificate                | cETL, DLC, FCC, Hg, IP65, Rohs |