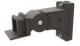

## **♦** Features

- Energy savings up to 70% vs 400W MH
- Sealed die-casting profile for outdoor applications
- High quality of heat-resisting polycarbonate optical lens
- Excellent Wind Resistance
- Preinstalled receptacle for twist-lock photocell
- Preinstalled U bracket/Trunnion mount. Mount options available:

Slipfitter: Adjustable Horizontal Arm: