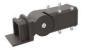

## **♦** Features

- Energy savings up to 70% vs 400W MH
- Sealed die-casting profile for outdoor applications
- High quality of heat-resisting polycarbonate optical lens
- Excellent Wind Resistance
- Preinstalled receptacle for twist-lock photocell
- Preinstalled U bracket/Trunnion mount. Mount options available:

Slipfitter: Adjustable Horizontal Arm: