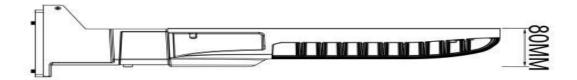

## ♦ Specifications

| Rated Voltage (V)          | AC277-480V                      |
|----------------------------|---------------------------------|
| Rated Wattage (W)          | 150W                            |
| Frequency ( Hz)            | 50/60 Hz                        |
| Rated Input Current (mA)   | 1200mA                          |
| Power Factor               | >0.90                           |
| Luminous Flux (LM)         | 19,798 LM                       |
| Color Temperature          | Cool Light 4000K                |
| Color Rendering Index (Ra) | >80                             |
| Beam Angle                 | T3                              |
| Lamp Efficacy (LM/W)       | 133                             |
| Rated Lamp Lifetime (h)    | 100,000                         |
| Dimming                    | 0-10V Dimming                   |
| Dimension (mm)             | 336*590*80                      |
| IP Rating                  | 65                              |
| Operating Temperature      | -40 to 55 degC                  |
| Material                   | Aluminum + PC Lens              |
| Certificate                | cULus, DLC, FCC, Hg, IP65, Rohs |