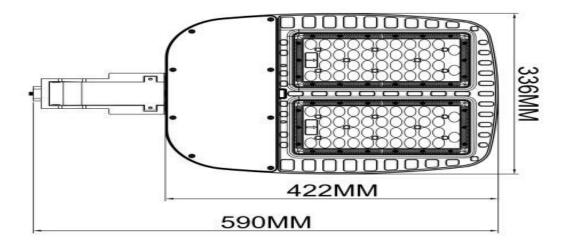

## ♦ Specifications

| Rated Voltage (V)          | AC277-480V                      |
|----------------------------|---------------------------------|
| Rated Wattage (W)          | 150W                            |
| Frequency ( Hz)            | 50/60 Hz                        |
| Rated Input Current (mA)   | 1200mA                          |
| Power Factor               | >0.90                           |
| Luminous Flux (LM)         | 19,798 LM                       |
| Color Temperature          | Cool Light 4000K                |
| Color Rendering Index (Ra) | >80                             |
| Beam Angle                 | T3                              |
| Lamp Efficacy (LM/W)       | 133                             |
| Rated Lamp Lifetime (h)    | 100,000                         |
| Dimming                    | 0-10V Dimming                   |
| Dimension (mm)             | 336*590*80                      |
| IP Rating                  | 65                              |
| Operating Temperature      | -40 to 55 degC                  |
| Material                   | Aluminum + PC Lens              |
| Certificate                | cULus, DLC, FCC, Hg, IP65, Rohs |