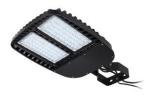

## **LED Flood Light 150W AC277-480V 4000K**

Product description: LED Flood Light 150W AC277-480V 4000K

Model Name: FL150WH4K
Order SKU: 700031HRC-4K

## **♦** Features

- Energy savings up to 70% vs 400W MH
- Sealed die-casting profile for outdoor applications
- High quality of heat-resisting polycarbonate optical lens
- Excellent Wind Resistance
- Preinstalled receptacle for twist-lock photocell
- Preinstalled U bracket/Trunnion mount. Mount options available: