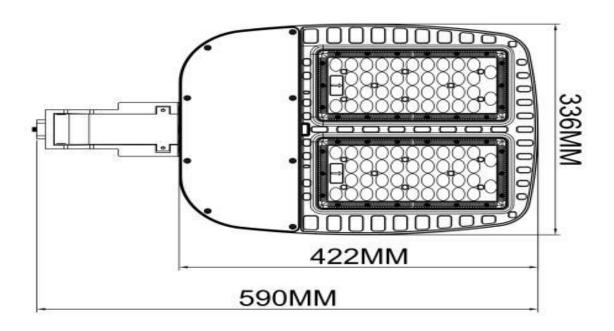

## ♦ Specifications

| Rated Voltage (V)          | 347-480V                       |
|----------------------------|--------------------------------|
| Rated Wattage (W)          | 150W                           |
| Frequency (Hz)             | 50/60 Hz                       |
| Rated Input Current (mA)   | 2.9A                           |
| Power Factor               | >0.90                          |
| Luminous Flux (LM)         | 19000                          |
| Color Temperature          | Day Light 5000K                |
| Color Rendering Index (Ra) | >70                            |
| Beam Angle                 | T3                             |
| Lamp Efficacy (LM/W)       | 126                            |
| Rated Lamp Lifetime (h)    | 100,000                        |
| Dimming                    | 0-10V Dimming                  |
| Dimension (mm)             | 336*590*80                     |
| IP Rating                  | 65                             |
| Operating Temperature      | -40 to 55 degC                 |
| Material                   | Aluminum + PC Lens             |
| Certificate                | cETL, DLC, FCC, Hg, IP65, Rohs |