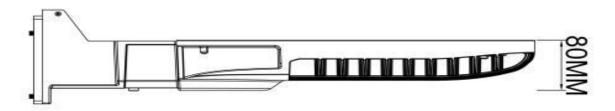

## ♦ Specifications

| Rated Voltage (V)          | 347-480V                       |
|----------------------------|--------------------------------|
| Rated Wattage (W)          | 150W                           |
| Frequency (Hz)             | 50/60 Hz                       |
| Rated Input Current (mA)   | 2.9A                           |
| Power Factor               | >0.90                          |
| Luminous Flux (LM)         | 19000                          |
| Color Temperature          | Day Light 5000K                |
| Color Rendering Index (Ra) | >70                            |
| Beam Angle                 | T3                             |
| Lamp Efficacy (LM/W)       | 126                            |
| Rated Lamp Lifetime (h)    | 100,000                        |
| Dimming                    | 0-10V Dimming                  |
| Dimension (mm)             | 336*590*80                     |
| IP Rating                  | 65                             |
| Operating Temperature      | -40 to 55 degC                 |
| Material                   | Aluminum + PC Lens             |
| Certificate                | cETL, DLC, FCC, Hg, IP65, Rohs |