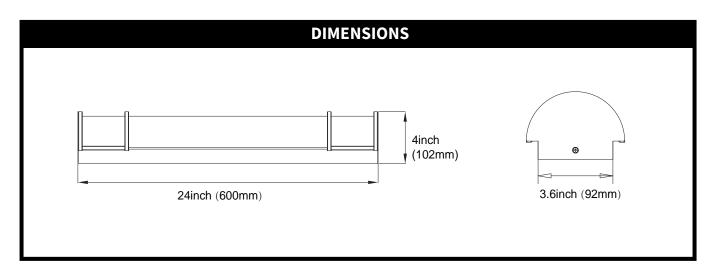

## APPLICATIONS

Designed for all commercial and residential applications.

| PRODUCT SPECIFICATIONS |       |                    |        |                 |      |         |               |                 |              |
|------------------------|-------|--------------------|--------|-----------------|------|---------|---------------|-----------------|--------------|
| INPUT<br>TYPE          | WATTS | SYSTEM<br>EFFICACY | LUMENS | CCT (K) TUNABLE | CRI  | VOLTAGE | POWER<br>FREQ | POWER<br>FACTOR | DIMENSIONS   |
| AC                     | 25W   | 80LMW              | 2000LM | 3000/4000/5000K | > 80 | 120V    | 50/60HZ       | >.90            | 600*92*102MM |