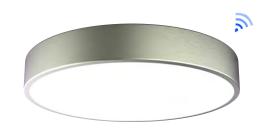

# LED FLUSH MOUNT

MODEL: FM12IN18WCCT SKU: 900089CCT-BN

**LED FLUSH MOUNT 12 IN** 

## **HIGHLIGHTS**

- Energy Star, cETL Listed
- Efficacy-80LM/W
- CRI > 80
- Power Factor > 0.9

• 5 Selectable CCT

- (2700/3000/3500/4000/5000K)
- Built-in Microwave dimming sensor
- Remote control functions
- Brushed nickel finish
- Easy to install and operate
- Standard 5 years warranty

| PRODUCT SPECIFICATIONS |       |                    |        |                   |      |         |               |             |                 |                |  |
|------------------------|-------|--------------------|--------|-------------------|------|---------|---------------|-------------|-----------------|----------------|--|
| INPUT<br>TYPE          | WATTS | SYSTEM<br>EFFICACY | LUMENS | CCT (K) TUNABLE   | CRI  | VOLTAGE | POWER<br>FREQ | DIM<br>(MM) | POWER<br>FACTOR | FINISH         |  |
| AC                     | 18W   | 80LMW              | 1440LM | 27/30/35/40/5000K | > 80 | 120V    | 50/60Hz       | 300*60      | > .90           | Brushed Nickel |  |