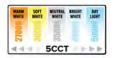

## **HIGHLIGHTS**

- Energy Star, cETL Listed
- Efficacy-80LM/W
- CRI > 80
- Power Factor > 0.9

• 5 Selectable CCT

- (2700/3000/3500/4000/5000K)
- Built-in Microwave dimming sensor
- Remote control functions
- Brushed nickel finish
- Easy to install and operate
- Standard 5 years warranty

| PRODUCT SPECIFICATIONS |       |                    |        |                   |      |         |               |             |                 |                |  |
|------------------------|-------|--------------------|--------|-------------------|------|---------|---------------|-------------|-----------------|----------------|--|
| INPUT<br>TYPE          | WATTS | SYSTEM<br>EFFICACY | LUMENS | CCT (K) TUNABLE   | CRI  | VOLTAGE | POWER<br>FREQ | DIM<br>(MM) | POWER<br>FACTOR | FINISH         |  |
| AC                     | 18W   | 80LMW              | 1440LM | 27/30/35/40/5000K | > 80 | 120V    | 50/60Hz       | 300*60      | > .90           | Brushed Nickel |  |