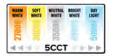

## **HIGHLIGHTS**

- Energy Star, cETL Listed
- Efficacy-80LM/W
- CRI > 80
- Power Factor > 0.9

• 5 Selectable CCT

- (2700/3000/3500/4000/5000K)
- Built-in Microwave dimming sensor
- Remote control functions
- Metallic black finish
- Easy to install and operate
- Standard 5 years warranty