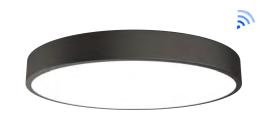

# LED FLUSH MOUNT

MODEL: FM12IN18WCCT

SKU: 900088CCT-BL

**LED FLUSH MOUNT 12 IN** 

## **HIGHLIGHTS**

- Energy Star, cETL Listed
- Efficacy-80LM/W
- CRI > 80
- Power Factor > 0.9

• 5 Selectable CCT

- (2700/3000/3500/4000/5000K)
- Built-in Microwave dimming sensor
- Remote control functions
- Metallic black finish
- Easy to install and operate
- Standard 5 years warranty