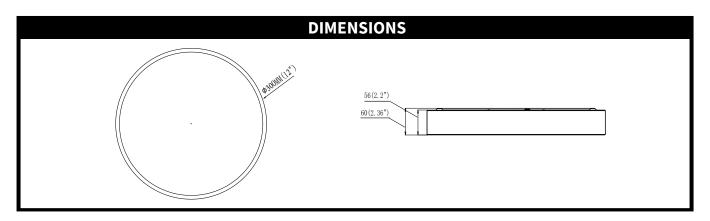

## **APPLICATIONS**

Designed for all commercial and residential applications.

| ORDERING INFORMATION |              |            |                  |              |                   |                     |                      |                |         |  |  |
|----------------------|--------------|------------|------------------|--------------|-------------------|---------------------|----------------------|----------------|---------|--|--|
| ORDER SKU            | MODEL#       | DIMENSIONS | INPUT<br>VOLTAGE | POWER<br>(W) | EFFICACY<br>(LMW) | DELIVERED<br>LUMENS | 5 CCT (K)<br>TUNABLE | FINISH         | SIZE    |  |  |
| 900086CCT-BL         | FM16IN35WCCT | 400mm*60mm | AC120V           | 35W          | 80LMW             | 2800LM              | 27/30/35/40/5000K    | Metallic Black | 16 inch |  |  |
| 900087CCT-BN         | FM16IN35WCCT | 400mm*60mm | AC120V           | 35W          | 80LMW             | 2800LM              | 27/30/35/40/5000K    | Brushed Nickel | 16 inch |  |  |
| 900088CCT-BL         | FM12IN18WCCT | 300mm*60mm | AC120V           | 18W          | 80LMW             | 1440LM              | 27/30/35/40/5000K    | Metallic Black | 12 inch |  |  |
| 900089CCT-BN         | FM12IN18WCCT | 300mm*60mm | AC120V           | 18W          | 80LMW             | 1440LM              | 27/30/35/40/5000K    | Brushed Nickel | 12 inch |  |  |

| PRODUCT SPECIFICATIONS |       |                    |        |                   |      |         |               |             |                 |                |  |
|------------------------|-------|--------------------|--------|-------------------|------|---------|---------------|-------------|-----------------|----------------|--|
| INPUT<br>TYPE          | WATTS | SYSTEM<br>EFFICACY | LUMENS | CCT (K) TUNABLE   | CRI  | VOLTAGE | POWER<br>FREQ | DIM<br>(MM) | POWER<br>FACTOR | FINISH         |  |
| AC                     | 18W   | 80LMW              | 1440LM | 27/30/35/40/5000K | > 80 | 120V    | 50/60Hz       | 300*60      | > .90           | Metallic Black |  |