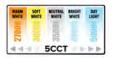

## **HIGHLIGHTS**

- Energy Star, cETL Listed
- Efficacy-80LM/W
- CRI > 80
- Power Factor > 0.9

• 5 Selectable CCT

- (2700/3000/3500/4000/5000K)
- Built-in Microwave dimming sensor
- Remote control functions
- Brushed nickel finish
- Easy to install and operate
- Standard 5 years warranty