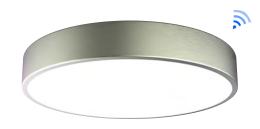

# LED FLUSH MOUNT

MODEL: FM16IN35WCCT SKU: 900087CCT-BN

**LED FLUSH MOUNT 16 IN** 

#### PRODUCT DESCRIPTION

The Elakeview LED Flush Mount offers excellent energysaving and seamless lighting performance. Its modern and compact design work perfectly for commercial and residential applications.

## **HIGHLIGHTS**

- Energy Star, cETL Listed
- Efficacy-80LM/W
- CRI > 80
- Power Factor > 0.9

• 5 Selectable CCT

- (2700/3000/3500/4000/5000K)
- Built-in Microwave dimming sensor
- Remote control functions
- Brushed nickel finish
- Easy to install and operate
- Standard 5 years warranty