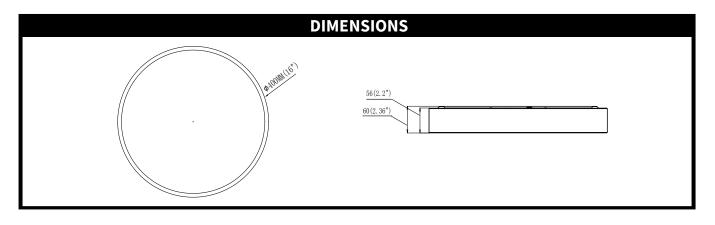

# LED FLUSH MOUNT

MODEL: FM16IN35WCCT

**LED FLUSH MOUNT 16 IN** 

## **APPLICATIONS**

Designed for all commercial and residential applications.

| ORDERING INFORMATION |              |            |                  |              |                   |                     |                      |                |         |  |  |
|----------------------|--------------|------------|------------------|--------------|-------------------|---------------------|----------------------|----------------|---------|--|--|
| ORDER SKU            | MODEL#       | DIMENSIONS | INPUT<br>VOLTAGE | POWER<br>(W) | EFFICACY<br>(LMW) | DELIVERED<br>LUMENS | 5 CCT (K)<br>TUNABLE | FINISH         | SIZE    |  |  |
| 900086CCT-BL         | FM16IN35WCCT | 400mm*60mm | AC120V           | 35W          | 80LMW             | 2800LM              | 27/30/35/40/5000K    | Metallic Black | 16 inch |  |  |
| 900087CCT-BN         | FM16IN35WCCT | 400mm*60mm | AC120V           | 35W          | 80LMW             | 2800LM              | 27/30/35/40/5000K    | Brushed Nickel | 16 inch |  |  |
| 900088CCT-BL         | FM12IN18WCCT | 300mm*60mm | AC120V           | 18W          | 80LMW             | 1440LM              | 27/30/35/40/5000K    | Metallic Black | 12 inch |  |  |
| 900089CCT-BN         | FM12IN18WCCT | 300mm*60mm | AC120V           | 18W          | 80LMW             | 1440LM              | 27/30/35/40/5000K    | Brushed Nickel | 12 inch |  |  |

| PRODUCT SPECIFICATIONS |       |                    |        |                   |      |         |               |             |                 |                |  |
|------------------------|-------|--------------------|--------|-------------------|------|---------|---------------|-------------|-----------------|----------------|--|
| INPUT<br>TYPE          | WATTS | SYSTEM<br>EFFICACY | LUMENS | CCT (K) TUNABLE   | CRI  | VOLTAGE | POWER<br>FREQ | DIM<br>(MM) | POWER<br>FACTOR | FINISH         |  |
| AC                     | 35W   | 80LMW              | 2800LM | 27/30/35/40/5000K | > 80 | 120V    | 50/60HZ       | 400*60      | > .90           | Metallic Black |  |