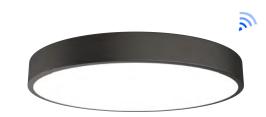

# LED FLUSH MOUNT

MODEL: FM16IN35WCCT

**LED FLUSH MOUNT 16 IN** 

#### **ELAKEVIEW ENTERPRISE LTD.**

SKU: 900086CCT-BL

## **HIGHLIGHTS**

- Energy Star, cETL Listed
- Efficacy-80LM/W
- CRI > 80
- Power Factor > 0.9

• 5 Selectable CCT

- (2700/3000/3500/4000/5000K)
- Built-in Microwave dimming sensor
- Remote control functions
- Metallic black finish
- Easy to install and operate
- Standard 5 years warranty